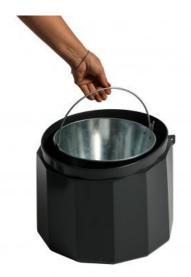

## Ideal for camping grounds, seafronts...

- **Rust resistant** through full plastic construction and stainless steel snuff plate.
- **Anti-UV** treatment preserves the colour of the material.
- Comes with a 10 L removable galvanised inside bucket
- **Tool-free assembly** for a rapid and easy installation.
- Lockable access to inside bucket (lock not included)
- Floor fixing also possible to prevent theft

## **Care instructions**

**Plastic surfaces:** Clean with a microfibre, non-abrasive sponge or damp cloth.

**Inner bucket and stainless steel plate:** Use a brush to remove residues. Clean with soapy water. Wipe off and dry before reinstallation.