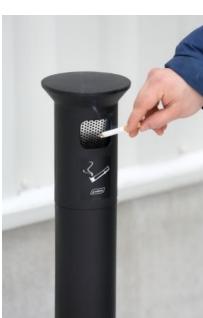

## 10L Stand-alone ashtray - Plastic

Réf: AT-0990-DGRY

ļ

## Ideal for camping grounds, seafronts...

- **Rust resistant** through full plastic construction and stainless steel snuff plate.
- **Anti-UV** treatment preserves the colour of the material.
- Comes with a 10 L removable galvanised inside bucket
- **Tool-free assembly** for a rapid and easy installation.
- Lockable access to inside bucket (lock not included)
- Floor fixing also possible to prevent theft