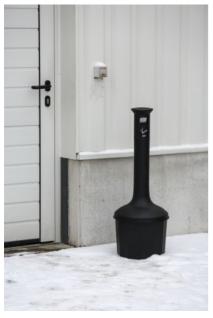

## Ideal for camping grounds, seafronts...

- **Rust resistant** through full plastic construction and stainless steel snuff plate.
- **Anti-UV** treatment preserves the colour of the material.
- Comes with a 10 L removable galvanised inside bucket
- **Tool-free assembly** for a rapid and easy installation.
- Lockable access to inside bucket (lock not included)
- Floor fixing also possible to prevent theft