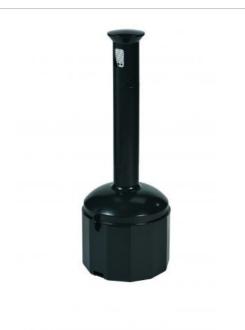

## 10L Stand-alone ashtray - Plastic

Réf: AT-0990-DGRY

ļ

## Ideal for camping grounds, seafronts...

- **Rust resistant** through full plastic construction and stainless steel snuff plate.
- **Anti-UV** treatment preserves the colour of the material.
- Comes with a 10 L removable galvanised inside bucket
- **Tool-free assembly** for a rapid and easy installation.
- Lockable access to inside bucket (lock not included)
- Floor fixing also possible to prevent theft

## **Technical information**

| Item code                                            | AT-0990-DGRY             |
|------------------------------------------------------|--------------------------|
| Colour                                               | Dark grey                |
| Dimensions (in cm)                                   | 95 (H) x 35 (W) x 35 (L) |
| Packaging dimensions (in cm)                         | 46 (H) x 37 (W) x 37 (L) |
| Master carton dimensions (in cm)                     | 46 (H) x 37 (W) x 37 (L) |
| Carton volume                                        | 0.06 m <sup>3</sup>      |
|                                                      |                          |
| Quantity per master carton                           | 1                        |
| Quantity per master carton  Quantity per euro pallet | 20                       |
|                                                      |                          |